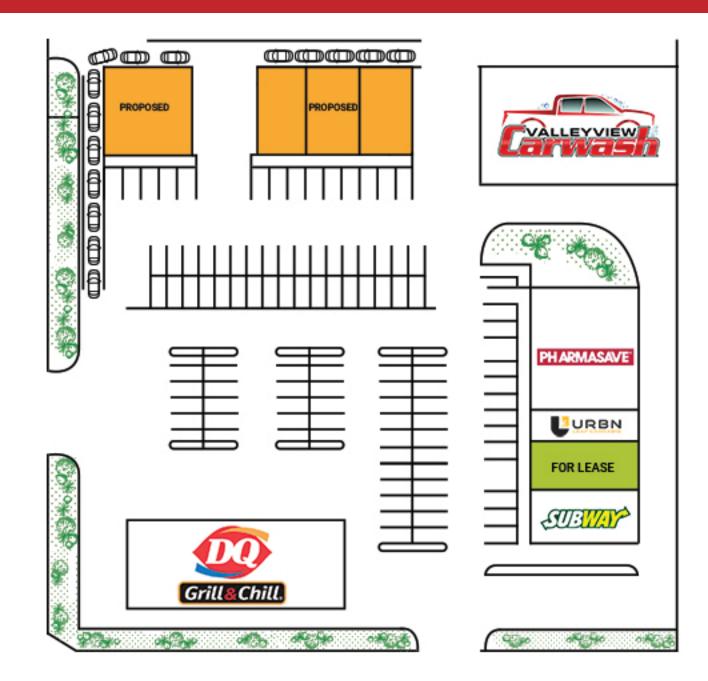

High Traffic Volume

High Visibility

Local trading area population of 5000 Offers one stop solution for all commuters heading to or from Northwest Alberta

South Valley Square will offer 19,000 square feet of retail space when fully developed.

Phase 1 opened in Fall of 2016 and offers 10,000 square feet of Retail space

8,000 square feet already leased

Opportunities remain in Phase 1 for immediate possession

Newest Retail Development in Valleyview AB

#### **Subway**

**Pharmasave** 

**URBN Leaf Cannabis Company** 

**Valleyview Carwash** 

**Dairy Queen** 

Phase 2

10,000 square feet of Retail space

Drive Thru Opportunities